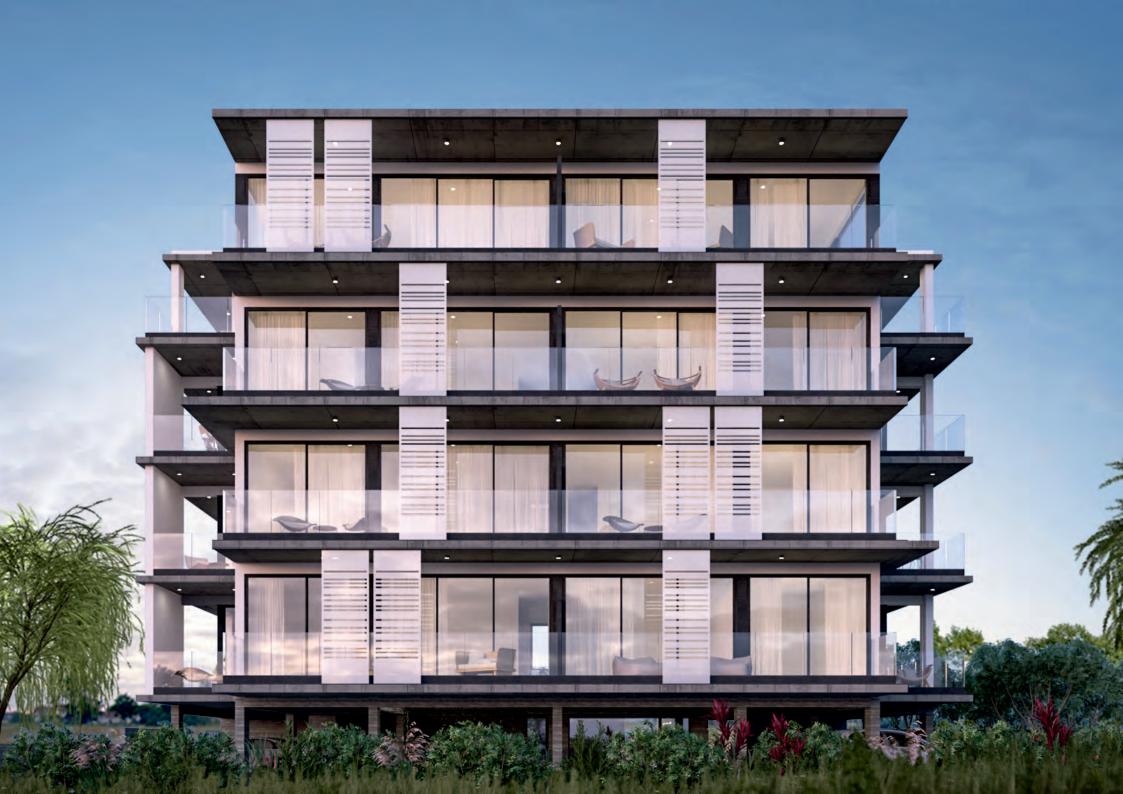

### APARTMENT BLOCK A

| NO. OF APARTMENTS | 14             |
|-------------------|----------------|
| BEDROOMS          | 1/2/3          |
| COVERED AREAS     | 82 m² - 171 m² |

#### APARTMENT BLOCK B

| NO. OF APARTMENTS | 10             |
|-------------------|----------------|
| BEDROOMS          | 1/2/3          |
| COVERED AREAS     | 84 m² - 215 m² |

THE FINISHES AND FIXTURES OF KRONOS COURT HAVE BEEN CAREFULLY SELECTED BY A TEAM OF PROFESSIONAL INTERIOR DESIGNERS, REFLECTING ON THE HIGH CALIBRE AND QUALITY OF THE ARCHITECTURAL DESIGN.