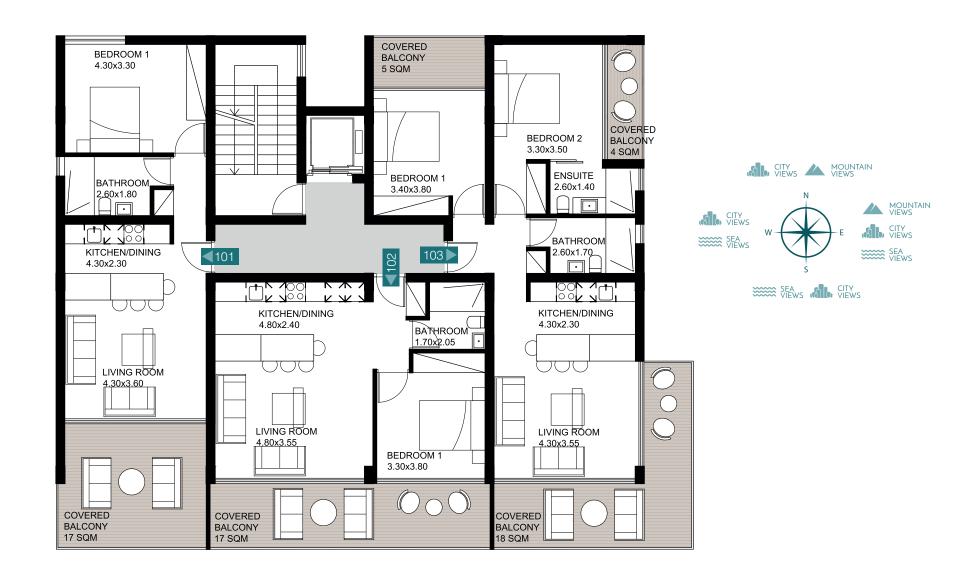

| В  | L(              | ) ( |     | K       | В   |
|----|-----------------|-----|-----|---------|-----|
| FΙ | RS <sup>-</sup> | T F | - L | $\circ$ | ) R |

| APARTMENT | BEDROOMS | COVERED AREA (m²) | COV. VERANDA (m²) | COV. PARKING (m²) | TOTAL COVERED AREA (m²) | UNCOV. PARKING (m²) |
|-----------|----------|-------------------|-------------------|-------------------|-------------------------|---------------------|
| 101       | 1        | 55.00             | 17.00             | 13.00             | 85.00                   |                     |
| 102       | 1        | 55.00             | 17.00             | 13.00             | 85.00                   | -                   |
| 103       | 2        | 76.00             | 27.00             | 12.00             | 115.00                  | -                   |
|           |          |                   |                   |                   |                         |                     |