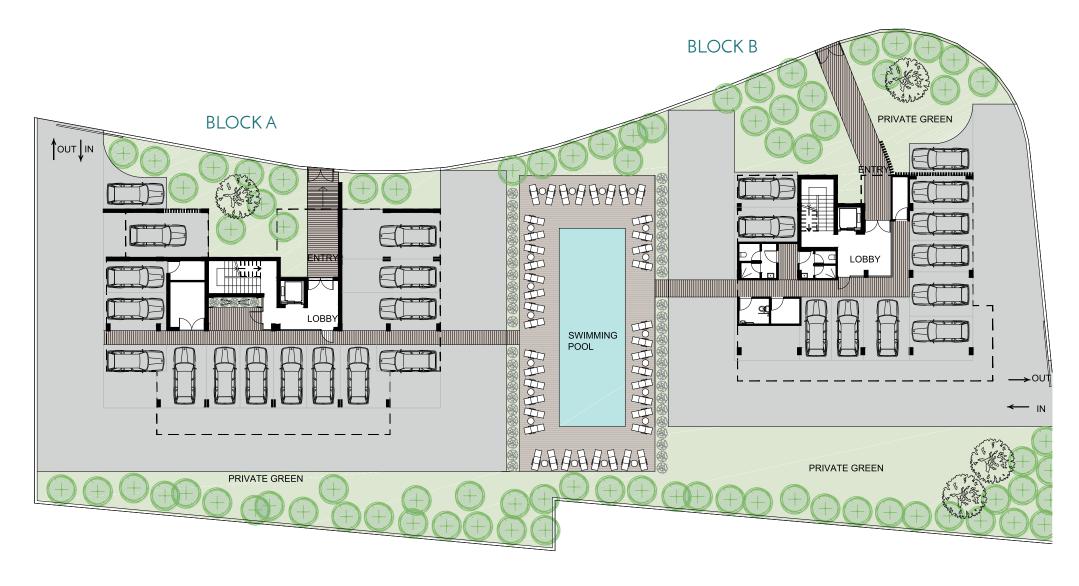

# SITE PLAN

**MEDITERRANEAN** 

| B   | LC  |    | K | A   |
|-----|-----|----|---|-----|
| FII | RST | FL | 0 | ) R |

| APARTMENT | BEDROOMS | COVERED AREA (m²) | COV. VERANDA (m²) | COV. PARKING (m²) | TOTAL COVERED AREA (m²) | UNCOV. PARKING (m²) |
|-----------|----------|-------------------|-------------------|-------------------|-------------------------|---------------------|
| 101       | 1        | 55.00             | 17.00             | 12.00             | 84.00                   | 12.00               |
| 102       | 1        | 55.00             | 17.50             | 14.00             | 86.50                   | 14.00               |
| 103       | 1        | 55.00             | 17.50             | 10.00             | 82.50                   | 10.00               |
| 104       | 2        | 75.00             | 21.00             | 17.00             | 113.00                  | 17.00               |
|           |          |                   |                   |                   |                         |                     |

BLOCK A SECOND FLOOR

| APARTMENT | BEDROOMS | COVERED AREA (m²) | COV. VERANDA (m²) | COV. PARKING (m²) | TOTAL COVERED AREA (m²) | UNCOV. PARKING (m²) |
|-----------|----------|-------------------|-------------------|-------------------|-------------------------|---------------------|
| 201       | 2        | 75.00             | 17.00             | 12.00             | 104.00                  |                     |
| 202       | 1        | 55.00             | 17.50             | 12.00             | 84.50                   | -                   |
| 203       | 1        | 55.00             | 17.50             | 12.00             | 84.50                   | -                   |
| 204       | 1        | 55.00             | 22.00             | 12.00             | 89.00                   | -                   |
|           |          |                   |                   |                   |                         |                     |

BLOCK A THIRD FLOOR

| APARTMENT | BEDROOMS | COVERED AREA (m²) | COV. VERANDA (m²) | COV. PARKING (m²) | TOTAL COVERED AREA (m²) | UNCOV. PARKING (m²) |
|-----------|----------|-------------------|-------------------|-------------------|-------------------------|---------------------|
| 301       | 1        | 55.00             | 17.00             | 16.00             | 88.00                   |                     |
| 302       | 1        | 55.00             | 17.50             | 10.00             | 82.50                   | 11.00               |
| 303       | 1        | 55.00             | 17.50             | 22.00             | 94.50                   | -                   |
| 304       | 2        | 75.00             | 21.00             | 19.00             | 115.00                  | -                   |
|           |          |                   |                   |                   |                         |                     |

| Bl | _( | )( | CK | ( / | \  |
|----|----|----|----|-----|----|
| PΕ | NT | Н  | Ol | JSE | ES |

| PENTHOUSE | BEDROOMS | COVERED AREA (m²) | COV. VERANDA (m²) | COV. PARKING (m²) | TOTAL COVERED AREA (m²) | UNCOV. PARKING (m²) |
|-----------|----------|-------------------|-------------------|-------------------|-------------------------|---------------------|
| 401       | 3        | 122.00            | 24.50             | 21.00             | 167.50                  | 6.00                |
| 402       | 3        | 121.00            | 24.50             | 26.00             | 171.50                  | -                   |

| В  | L(              | ) ( |     | K       | В   |
|----|-----------------|-----|-----|---------|-----|
| FΙ | RS <sup>-</sup> | T F | - L | $\circ$ | ) R |

| APARTMENT | BEDROOMS | COVERED AREA (m²) | COV. VERANDA (m²) | COV. PARKING (m²) | TOTAL COVERED AREA (m²) | UNCOV. PARKING (m²) |
|-----------|----------|-------------------|-------------------|-------------------|-------------------------|---------------------|
| 101       | 1        | 55.00             | 17.00             | 13.00             | 85.00                   |                     |
| 102       | 1        | 55.00             | 17.00             | 13.00             | 85.00                   | -                   |
| 103       | 2        | 76.00             | 27.00             | 12.00             | 115.00                  | -                   |
|           |          |                   |                   |                   |                         |                     |

| BLOCKB       |  |
|--------------|--|
| SECOND FLOOR |  |

| APARTMENT | BEDROOMS | COVERED AREA (m²) | COV. VERANDA (m²) | COV. PARKING (m²) | TOTAL COVERED AREA (m²) | UNCOV. PARKING (m²) |
|-----------|----------|-------------------|-------------------|-------------------|-------------------------|---------------------|
| 201       | 1        | 55.00             | 17.00             | 12.00             | 84.00                   | -                   |
| 202       | 1        | 55.00             | 17.00             | 17.00             | 89.00                   | -                   |
| 203       | 2        | 76.00             | 27.00             | 16.00             | 119.00                  | -                   |
|           |          |                   |                   |                   |                         |                     |

| BL | _0  |    | K | В  |
|----|-----|----|---|----|
| ТН | IRD | FI |   | OR |

| APARTMENT | BEDROOMS | COVERED AREA (m²) | COV. VERANDA (m²) | COV. PARKING (m²) | TOTAL COVERED AREA (m²) | UNCOV. PARKING (m²) |
|-----------|----------|-------------------|-------------------|-------------------|-------------------------|---------------------|
| 301       | 1        | 55.00             | 17.00             | 12.00             | 84.00                   |                     |
| 302       | 1        | 55.00             | 17.00             | 12.00             | 84.00                   |                     |
| 303       | 2        | 76.00             | 27.00             | 12.00             | 115.00                  |                     |
|           |          |                   |                   |                   |                         |                     |