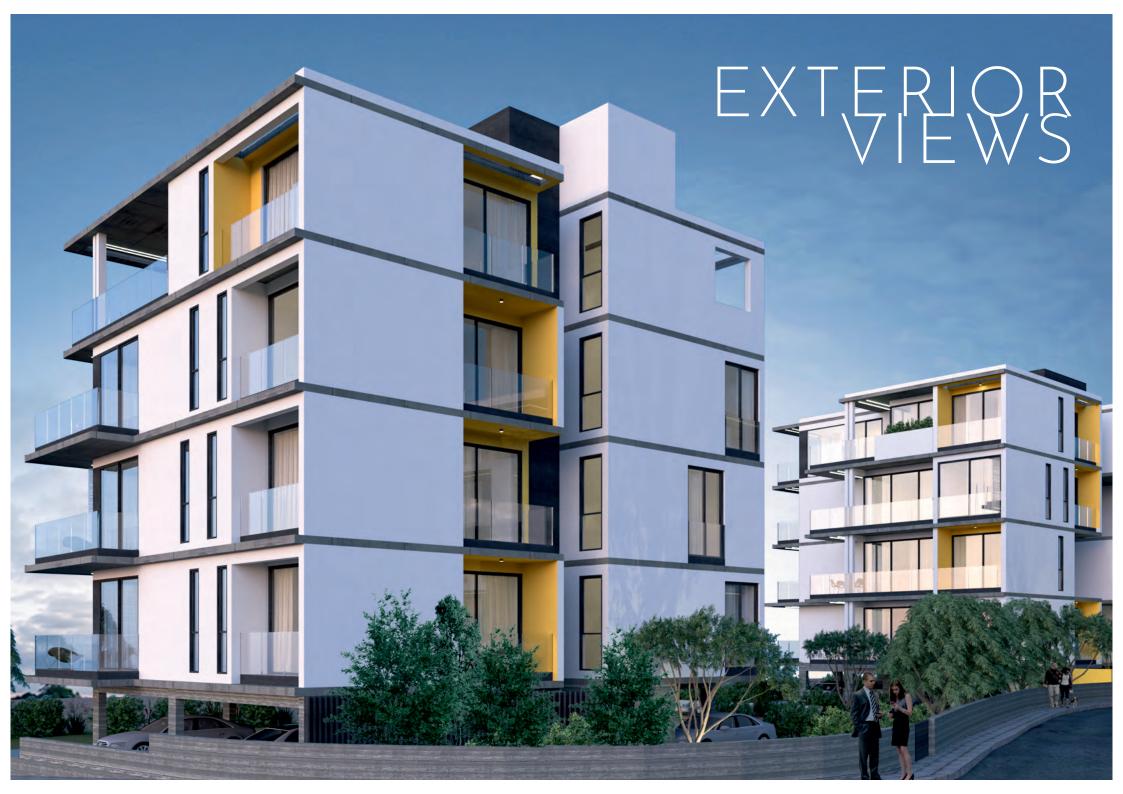

### APARTMENT BLOCK A

| NO. OF APARTMENTS | 14             |
|-------------------|----------------|
| BEDROOMS          | 1/2/3          |
| COVERED AREAS     | 82 m² - 171 m² |

#### APARTMENT BLOCK B

| NO. OF APARTMENTS | 10             |
|-------------------|----------------|
| BEDROOMS          | 1/2/3          |
| COVERED AREAS     | 84 m² - 215 m² |

THE FINISHES AND FIXTURES OF KRONOS COURT HAVE BEEN CAREFULLY SELECTED BY A TEAM OF PROFESSIONAL INTERIOR DESIGNERS, REFLECTING ON THE HIGH CALIBRE AND QUALITY OF THE ARCHITECTURAL DESIGN.