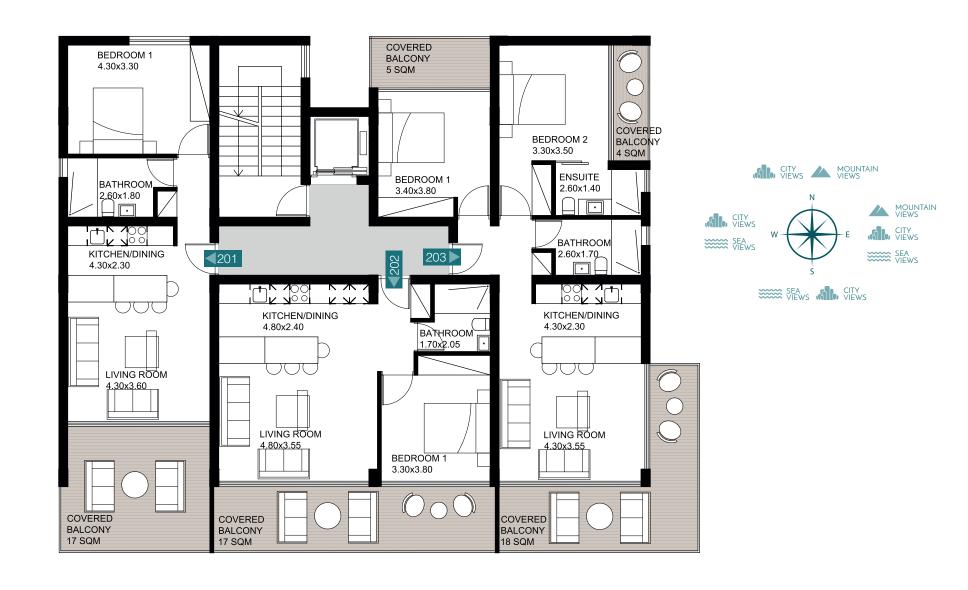

BLOCK A SECOND FLOOR

| APARTMENT | BEDROOMS | COVERED AREA (m²) | COV. VERANDA (m²) | COV. PARKING (m²) | TOTAL COVERED AREA (m²) | UNCOV. PARKING (m²) |
|-----------|----------|-------------------|-------------------|-------------------|-------------------------|---------------------|
| 201       | 2        | 75.00             | 17.00             | 12.00             | 104.00                  |                     |
| 202       | 1        | 55.00             | 17.50             | 12.00             | 84.50                   | -                   |
| 203       | 1        | 55.00             | 17.50             | 12.00             | 84.50                   | -                   |
| 204       | 1        | 55.00             | 22.00             | 12.00             | 89.00                   | -                   |
|           |          |                   |                   |                   |                         |                     |