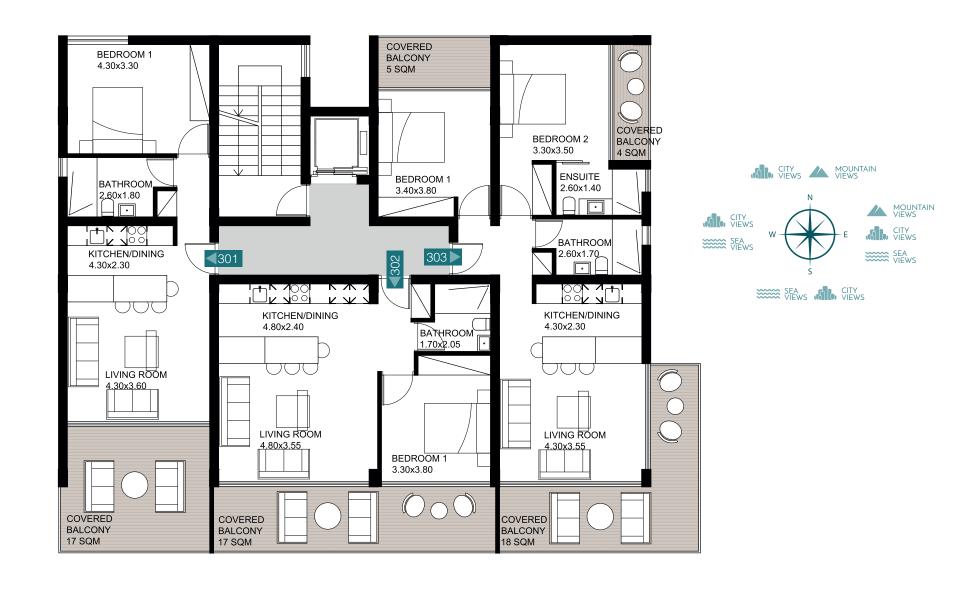

BLOCK A THIRD FLOOR

| APARTMENT | BEDROOMS | COVERED AREA (m²) | COV. VERANDA (m²) | COV. PARKING (m²) | TOTAL COVERED AREA (m²) | UNCOV. PARKING (m²) |
|-----------|----------|-------------------|-------------------|-------------------|-------------------------|---------------------|
| 301       | 1        | 55.00             | 17.00             | 16.00             | 88.00                   |                     |
| 302       | 1        | 55.00             | 17.50             | 10.00             | 82.50                   | 11.00               |
| 303       | 1        | 55.00             | 17.50             | 22.00             | 94.50                   | -                   |
| 304       | 2        | 75.00             | 21.00             | 19.00             | 115.00                  | -                   |
|           |          |                   |                   |                   |                         |                     |