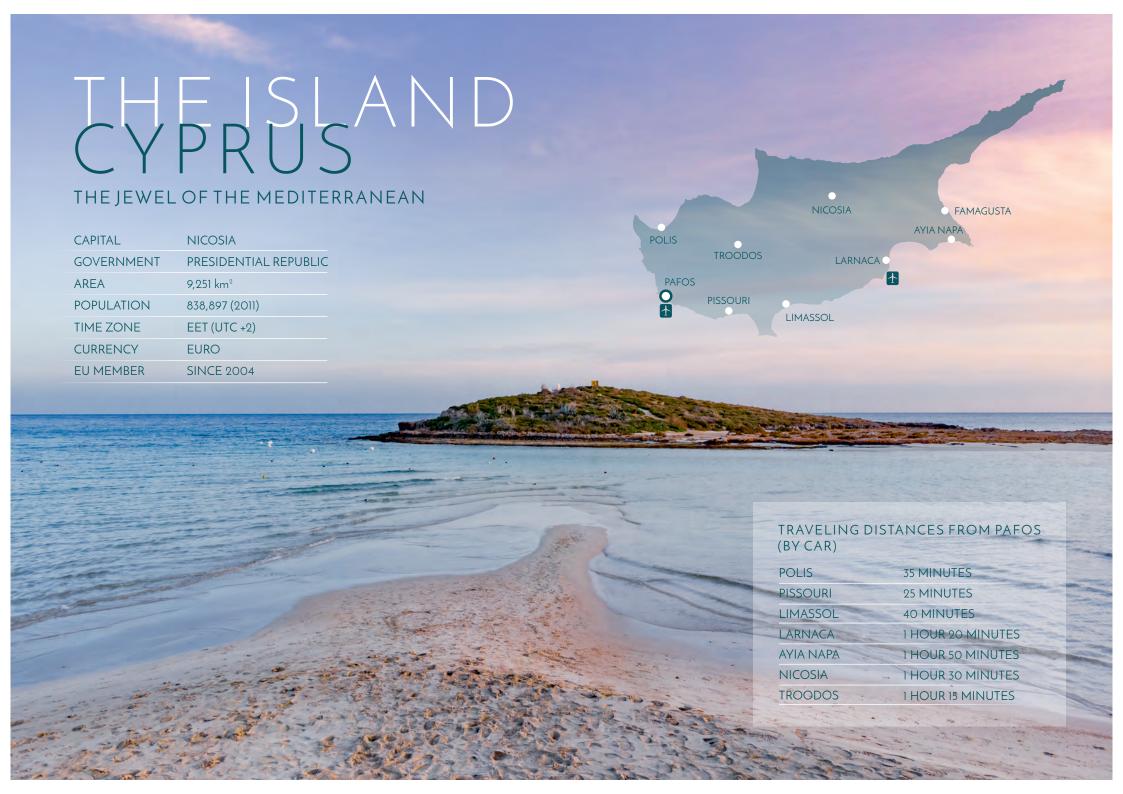

#### DRIVING TIME IN MINUTES FROM KRINOS COURT

| KRINOS COURT                  | 0  |
|-------------------------------|----|
| PAFOS TOWN CENTRE             | 2  |
| PAFOS OLD TOWN                | 2  |
| OMBS OF THE KINGS             | 15 |
| KINGS AVENUE MALL             | 7  |
| PAFOS HARBOUR                 | 8  |
| MUNICIPAL BEACH               | 9  |
| PAFOS GENERAL HOSPITAL        | 8  |
| NTERNATIONAL SCHOOL OF PAPHOS | 10 |
| HIGHWAY (STARTING POINT)      | 8  |
| PAFOS INTERNATIONAL AIRPORT   | 15 |
| /ENUS ROCK GOLF RESORT        | 20 |