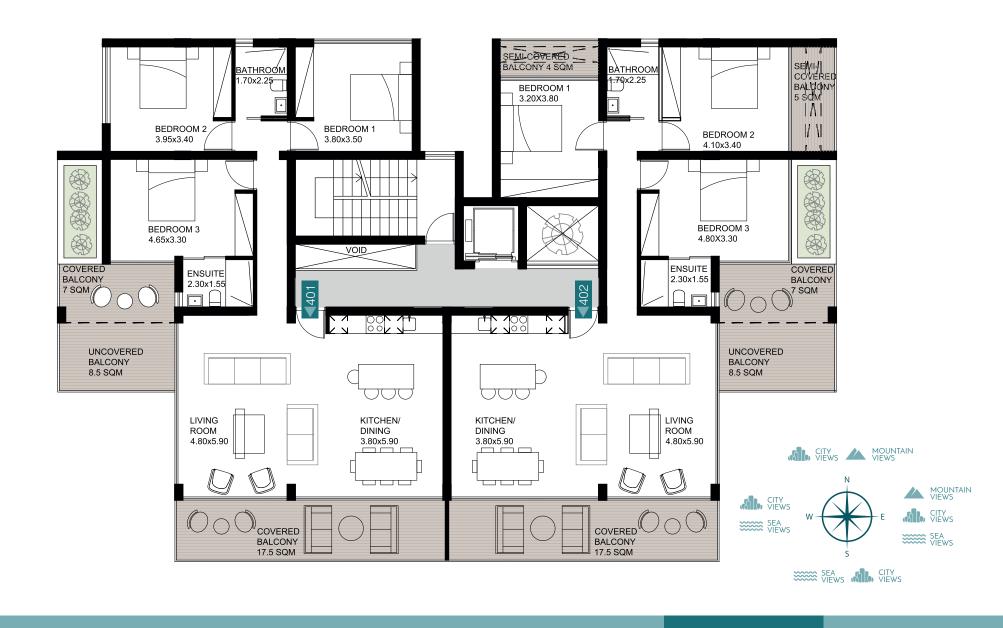

| Bl | _( | )( | CK | ( / | \  |
|----|----|----|----|-----|----|
| PΕ | NT | Н  | Ol | JSE | ES |

| PENTHOUSE | BEDROOMS | COVERED AREA (m²) | COV. VERANDA (m²) | COV. PARKING (m²) | TOTAL COVERED AREA (m²) | UNCOV. PARKING (m²) |
|-----------|----------|-------------------|-------------------|-------------------|-------------------------|---------------------|
| 401       | 3        | 122.00            | 24.50             | 21.00             | 167.50                  | 6.00                |
| 402       | 3        | 121.00            | 24.50             | 26.00             | 171.50                  | -                   |