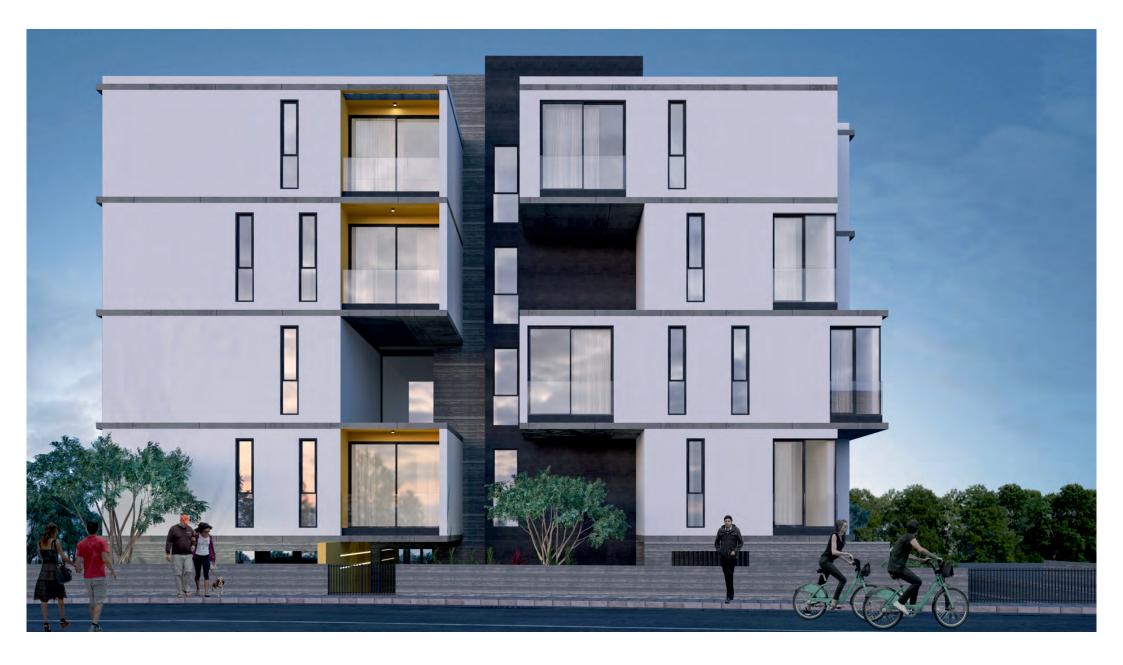

### APARTMENT BLOCK A

| NO. OF APARTMENTS | 14             |
|-------------------|----------------|
| BEDROOMS          | 1/2/3          |
| COVERED AREAS     | 82 m² - 171 m² |

#### APARTMENT BLOCK B

| NO. OF APARTMENTS | 10             |
|-------------------|----------------|
| BEDROOMS          | 1/2/3          |
| COVERED AREAS     | 84 m² - 215 m² |

THE FINISHES AND FIXTURES OF KRONOS COURT HAVE BEEN CAREFULLY SELECTED BY A TEAM OF PROFESSIONAL INTERIOR DESIGNERS, REFLECTING ON THE HIGH CALIBRE AND QUALITY OF THE ARCHITECTURAL DESIGN.