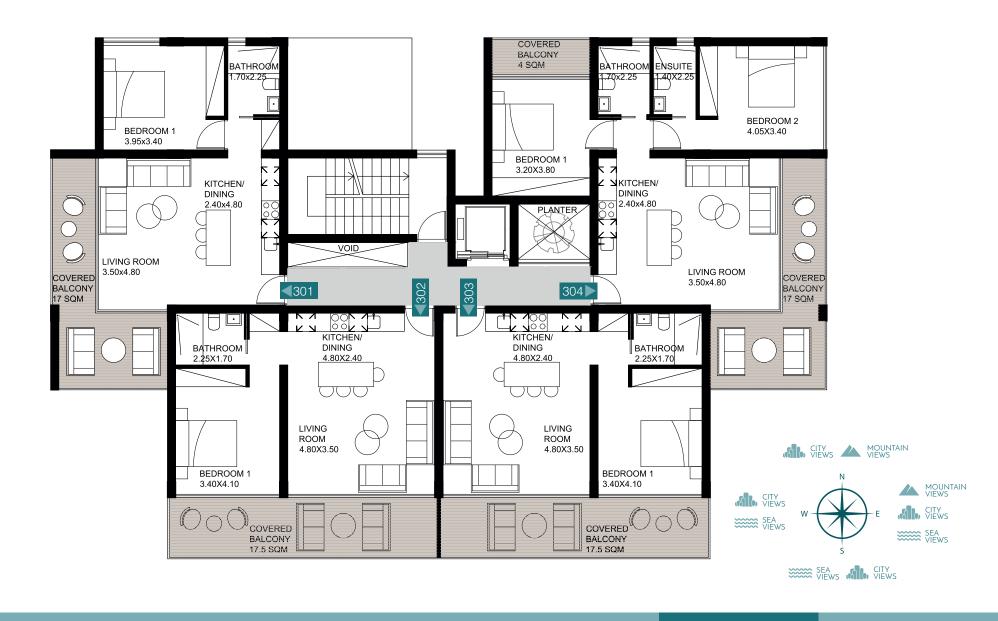

BLOCK A THIRD FLOOR

| APARTMENT | BEDROOMS | COVERED AREA (m²) | COV. VERANDA (m²) | COV. PARKING (m²) | TOTAL COVERED AREA (m²) | UNCOV. PARKING (m²) |
|-----------|----------|-------------------|-------------------|-------------------|-------------------------|---------------------|
| 301       | 1        | 55.00             | 17.00             | 16.00             | 88.00                   |                     |
| 302       | 1        | 55.00             | 17.50             | 10.00             | 82.50                   | 11.00               |
| 303       | 1        | 55.00             | 17.50             | 22.00             | 94.50                   | -                   |
| 304       | 2        | 75.00             | 21.00             | 19.00             | 115.00                  | -                   |
|           |          |                   |                   |                   |                         |                     |