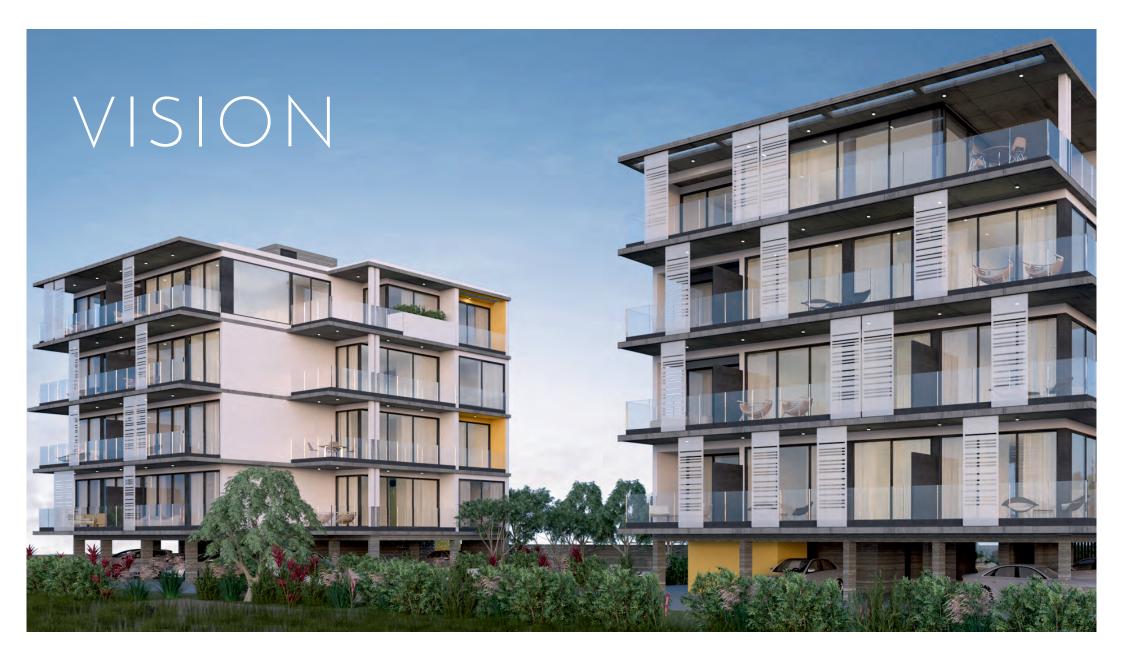

### APARTMENT BLOCK A

| NO. OF APARTMENTS | 14             |
|-------------------|----------------|
| BEDROOMS          | 1/2/3          |
| COVERED AREAS     | 82 m² - 171 m² |

#### APARTMENT BLOCK B

| NO. OF APARTMENTS | 10             |
|-------------------|----------------|
| BEDROOMS          | 1/2/3          |
| COVERED AREAS     | 84 m² - 215 m² |

THE FINISHES AND FIXTURES OF KRONOS COURT HAVE BEEN CAREFULLY SELECTED BY A TEAM OF PROFESSIONAL INTERIOR DESIGNERS, REFLECTING ON THE HIGH CALIBRE AND QUALITY OF THE ARCHITECTURAL DESIGN.