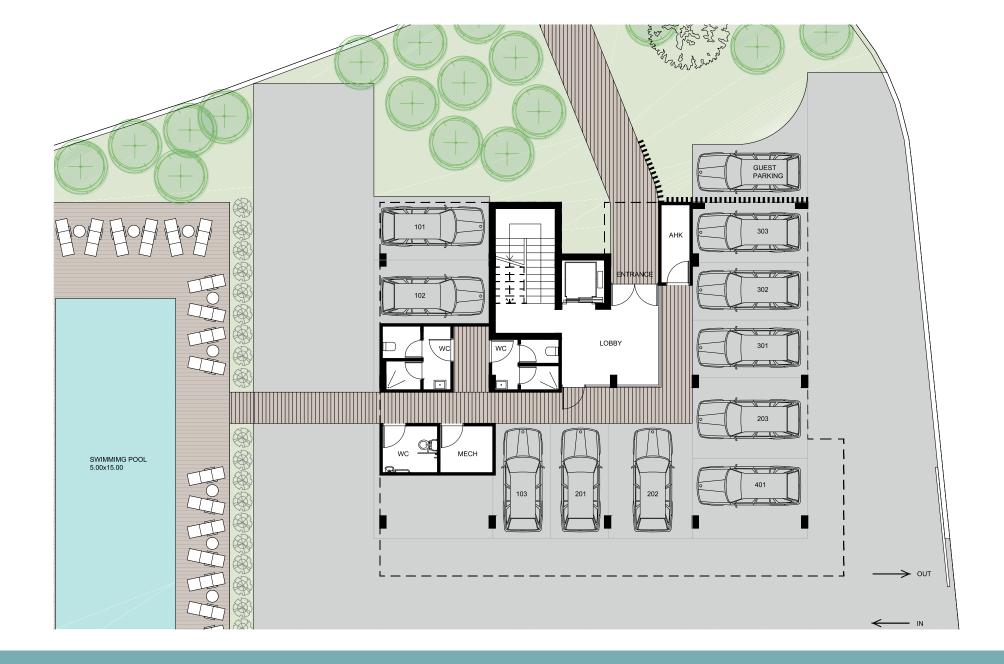

# SITE PLAN

**MEDITERRANEAN** 

| B   | LC  |    | K | A   |
|-----|-----|----|---|-----|
| FII | RST | FL | 0 | ) R |

| APARTMENT | BEDROOMS | COVERED AREA (m²) | COV. VERANDA (m²) | COV. PARKING (m²) | TOTAL COVERED AREA (m²) | UNCOV. PARKING (m²) |
|-----------|----------|-------------------|-------------------|-------------------|-------------------------|---------------------|
| 101       | 1        | 55.00             | 17.00             | 12.00             | 84.00                   | 12.00               |
| 102       | 1        | 55.00             | 17.50             | 14.00             | 86.50                   | 14.00               |
| 103       | 1        | 55.00             | 17.50             | 10.00             | 82.50                   | 10.00               |
| 104       | 2        | 75.00             | 21.00             | 17.00             | 113.00                  | 17.00               |
|           |          |                   |                   |                   |                         |                     |