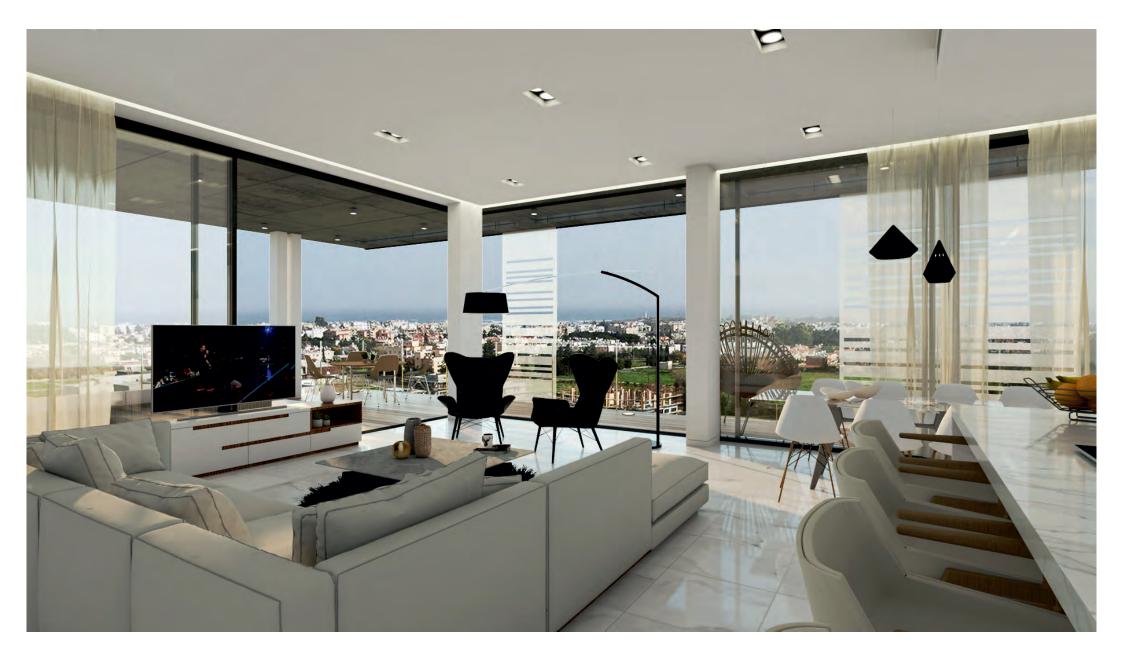

#### APARTMENT BLOCK B

| NO. OF APARTMENTS | 10             |
|-------------------|----------------|
| BEDROOMS          | 1/2/3          |
| COVERED AREAS     | 84 m² - 215 m² |

THE FINISHES AND FIXTURES OF KRONOS COURT HAVE BEEN CAREFULLY SELECTED BY A TEAM OF PROFESSIONAL INTERIOR DESIGNERS, REFLECTING ON THE HIGH CALIBRE AND QUALITY OF THE ARCHITECTURAL DESIGN.