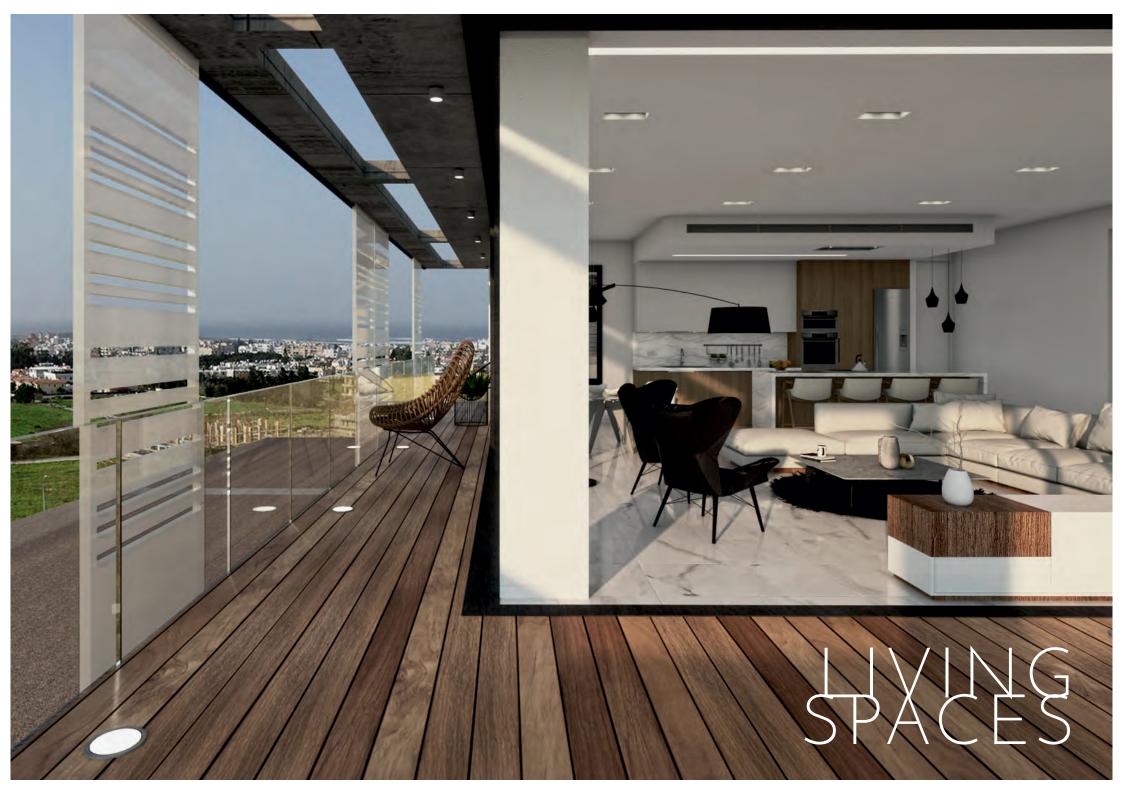

#### APARTMENT BLOCK B

| NO. OF APARTMENTS | 10             |
|-------------------|----------------|
| BEDROOMS          | 1/2/3          |
| COVERED AREAS     | 84 m² - 215 m² |

THE FINISHES AND FIXTURES OF KRONOS COURT HAVE BEEN CAREFULLY SELECTED BY A TEAM OF PROFESSIONAL INTERIOR DESIGNERS, REFLECTING ON THE HIGH CALIBRE AND QUALITY OF THE ARCHITECTURAL DESIGN.