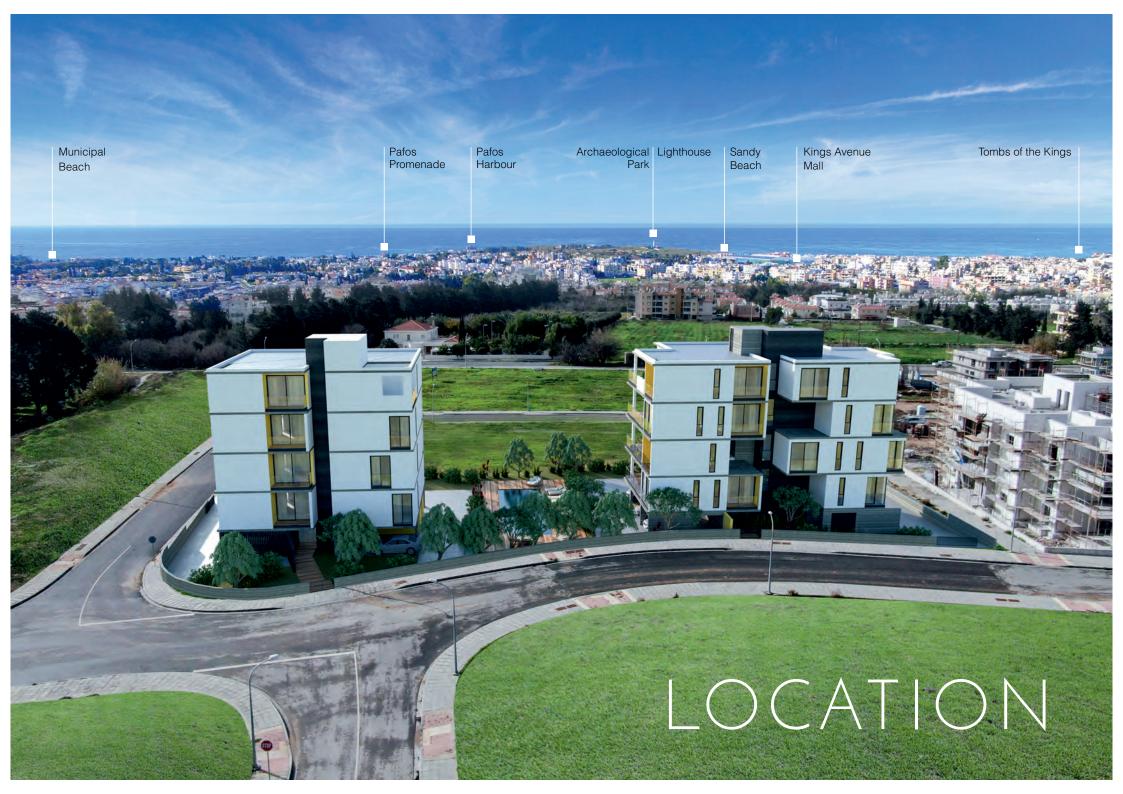

#### GOOGLE EARTH LOCATION: LATITUDE: 34°46'6.53"N LONGITUDE: 32°25'45.36"E

4. TOMBS OF THE KINGS

6. PAFOS HARBOUR

7. MUNICIPAL BEACH

1. KRINOS COURT

8. PAFOS GENERAL HOSPITAL

9. INTERNATIONAL SCHOOL OF PAPHOS

10. HIGHWAY STARTING POINT

11. PAFOS INT. AIRPORT

12. VENUS ROCK GOLF RESORT

#### DRIVING TIME IN MINUTES FROM KRINOS COURT

| KRINOS COURT                  | 0  |
|-------------------------------|----|
| PAFOS TOWN CENTRE             | 2  |
| PAFOS OLD TOWN                | 2  |
| OMBS OF THE KINGS             | 15 |
| KINGS AVENUE MALL             | 7  |
| PAFOS HARBOUR                 | 8  |
| MUNICIPAL BEACH               | 9  |
| PAFOS GENERAL HOSPITAL        | 8  |
| NTERNATIONAL SCHOOL OF PAPHOS | 10 |
| HIGHWAY (STARTING POINT)      | 8  |
| PAFOS INTERNATIONAL AIRPORT   | 15 |
| /ENUS ROCK GOLF RESORT        | 20 |