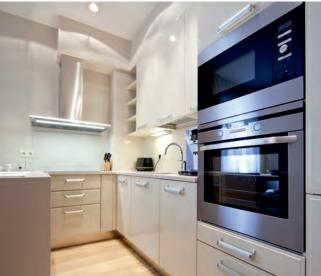

- Up-to-date, high standard finishes and specifications
- Double glazing energy efficient windows and patio floor-to-ceiling sliding doors of latest technology aluminium sections
- Thermal insulation (Category A)
- Imported marble floor finishes in communal areas
- Highest quality floor ceramics / optional pre-varnished parquet floors
- Imported Italian sliding wardrobe doors
- Top quality Italian internal doors
- Bespoke Italian kitchens
- Granite or high quality kitchen worktops and vanity unit tops
- Superb range of kitchen appliances
- Finest bathroom fittings
- · Quality sanitary ware
- Decor tiling in all bathroom areas
- Central VRV systems in all areas
- Under floor heating in all areas
- Intruder and fire alarm systems in all areas
- Front door videophones with colour monitors
- State-of-the-art central home automations systems