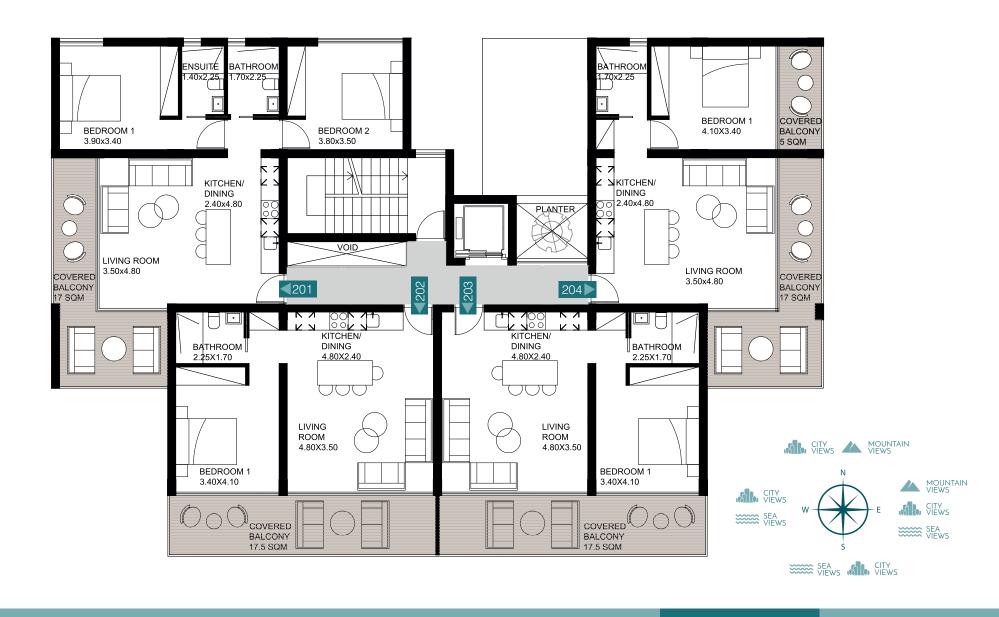

BLOCK A SECOND FLOOR

| APARTMENT | BEDROOMS | COVERED AREA (m²) | COV. VERANDA (m²) | COV. PARKING (m²) | TOTAL COVERED AREA (m²) | UNCOV. PARKING (m²) |
|-----------|----------|-------------------|-------------------|-------------------|-------------------------|---------------------|
| 201       | 2        | 75.00             | 17.00             | 12.00             | 104.00                  |                     |
| 202       | 1        | 55.00             | 17.50             | 12.00             | 84.50                   | -                   |
| 203       | 1        | 55.00             | 17.50             | 12.00             | 84.50                   | -                   |
| 204       | 1        | 55.00             | 22.00             | 12.00             | 89.00                   | -                   |
|           |          |                   |                   |                   |                         |                     |