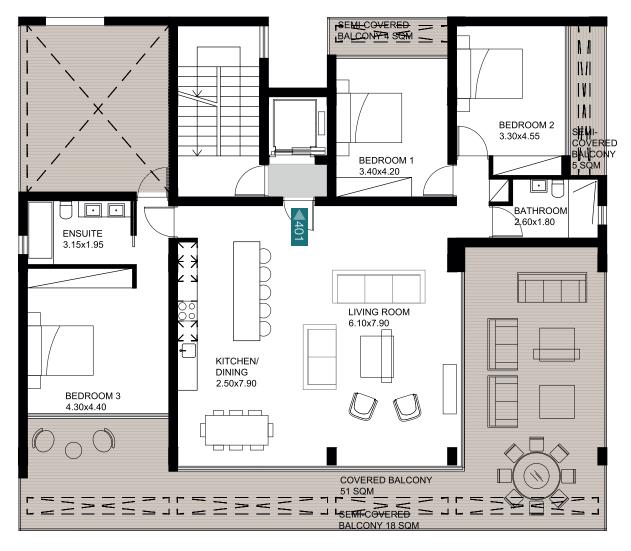

| Bl | _( | )( | CK | ( / | \  |
|----|----|----|----|-----|----|
| PΕ | NT | Н  | Ol | JSE | ES |

| PENTHOUSE | BEDROOMS | COVERED AREA (m²) | COV. VERANDA (m²) | COV. PARKING (m²) | TOTAL COVERED AREA (m²) | UNCOV. PARKING (m²) |
|-----------|----------|-------------------|-------------------|-------------------|-------------------------|---------------------|
| 401       | 3        | 122.00            | 24.50             | 21.00             | 167.50                  | 6.00                |
| 402       | 3        | 121.00            | 24.50             | 26.00             | 171.50                  | -                   |