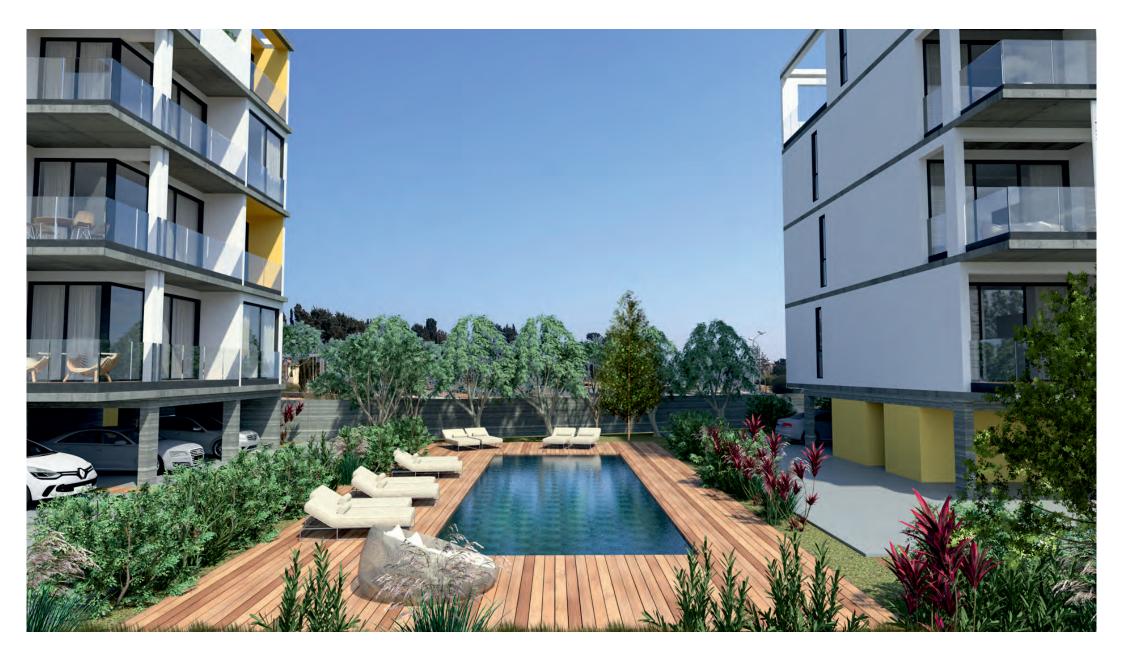

RE             | 2  |
| PAFOS OLD TOWN                | 2  |
| OMBS OF THE KINGS             | 15 |
| KINGS AVENUE MALL             | 7  |
| PAFOS HARBOUR                 | 8  |
| MUNICIPAL BEACH               | 9  |
| PAFOS GENERAL HOSPITAL        | 8  |
| NTERNATIONAL SCHOOL OF PAPHOS | 10 |
| HIGHWAY (STARTING POINT)      | 8  |
| PAFOS INTERNATIONAL AIRPORT   | 15 |
| /ENUS ROCK GOLF RESORT        | 20 |







## SUMMARY



### APARTMENT BLOCK A

| NO. OF APARTMENTS | 14             |
|-------------------|----------------|
| BEDROOMS          | 1/2/3          |
| COVERED AREAS     | 82 m² - 171 m² |

#### APARTMENT BLOCK B

| NO. OF APARTMENTS | 10             |
|-------------------|----------------|
| BEDROOMS          | 1/2/3          |
| COVERED AREAS     | 84 m² - 215 m² |

































THE FINISHES AND FIXTURES OF KRONOS COURT HAVE BEEN CAREFULLY SELECTED BY A TEAM OF PROFESSIONAL INTERIOR DESIGNERS, REFLECTING ON THE HIGH CALIBRE AND QUALITY OF THE ARCHITECTURAL DESIGN.

- Up-to-date, high standard finishes and specifications
- Double glazing energy efficient windows and patio floor-to-ceiling sliding doors of latest technology aluminium sections
- Thermal insulation (Category A)
- Imported marble floor finishes in communal areas
- Highest quality floor ceramics / optional pre-varnished parquet floors
- Imported Italian sliding wardrobe doors
- Top quality Italian internal doors
- Bespoke Italian kitchens
- Granite or high quality kitchen worktops and vanity unit tops
- Superb range of kitchen appliances
- Finest bathroom fittings
- · Quality s