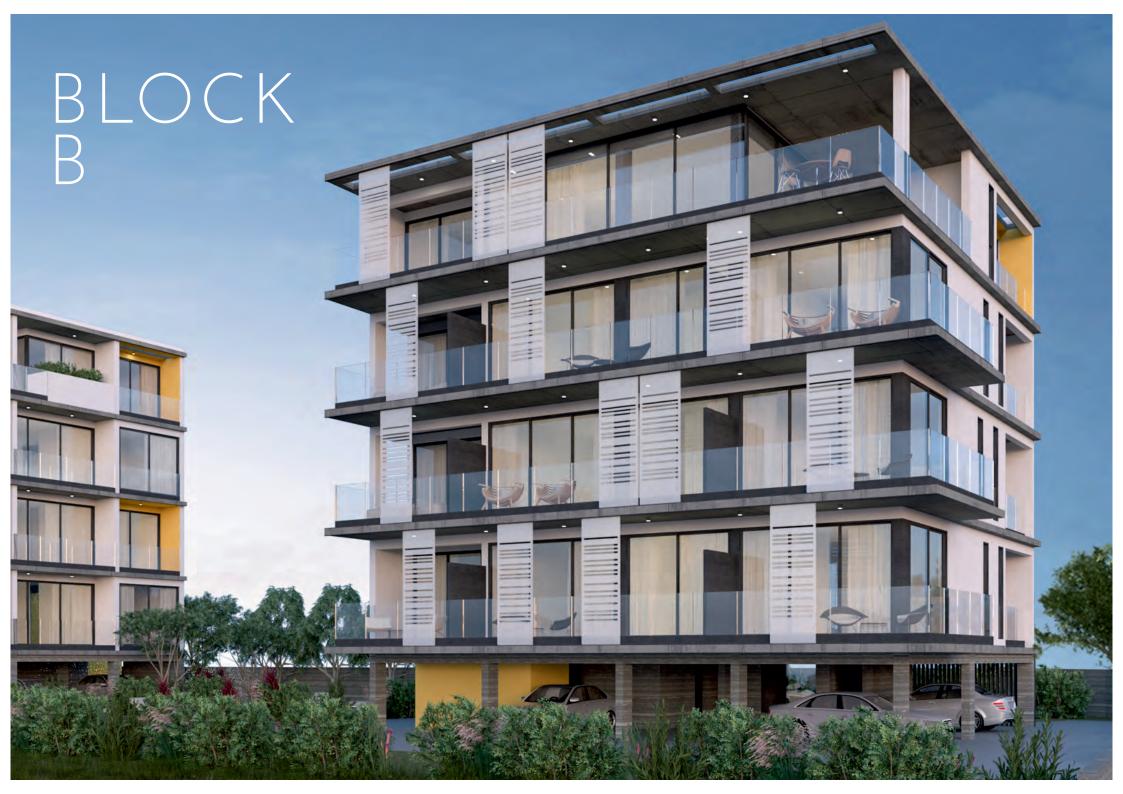

#### APARTMENT BLOCK B

| NO. OF APARTMENTS | 10             |
|-------------------|----------------|
| BEDROOMS          | 1/2/3          |
| COVERED AREAS     | 84 m² - 215 m² |

THE FINISHES AND FIXTURES OF KRONOS COURT HAVE BEEN CAREFULLY SELECTED BY A TEAM OF PROFESSIONAL INTERIOR DESIGNERS, REFLECTING ON THE HIGH CALIBRE AND QUALITY OF THE ARCHITECTURAL DESIGN.