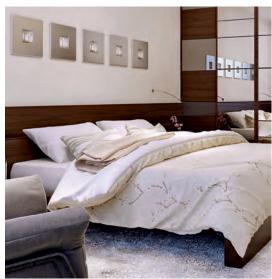

#### APARTMENT BLOCK B

| NO. OF APARTMENTS | 10             |
|-------------------|----------------|
| BEDROOMS          | 1/2/3          |
| COVERED AREAS     | 84 m² - 215 m² |

THE FINISHES AND FIXTURES OF KRONOS COURT HAVE BEEN CAREFULLY SELECTED BY A TEAM OF PROFESSIONAL INTERIOR DESIGNERS, REFLECTING ON THE HIGH CALIBRE AND QUALITY OF THE ARCHITECTURAL DESIGN.

- Up-to-date, high standard finishes and specifications
- Double glazing energy efficient windows and patio floor-to-ceiling sliding doors of latest technology aluminium sections
- Thermal insulation (Category A)
- Imported marble floor finishes in communal areas
- Highest quality floor ceramics / optional pre-varnished parquet floors
- Imported Italian sliding wardrobe doors
- Top quality Italian internal doors
- Bespoke Italian kitchens
- Granite or high quality kitchen worktops and vanity unit tops
- Superb range of kitchen appliances
- Finest bathroom fittings
- · Quality sanitary ware
- Decor tiling in all bathroom areas
- Central VRV systems in all areas
- Under floor heating in all areas
- Intruder and fire alarm systems in all areas
- Front door videophones with colour monitors
- State-of-the-art central home automations systems