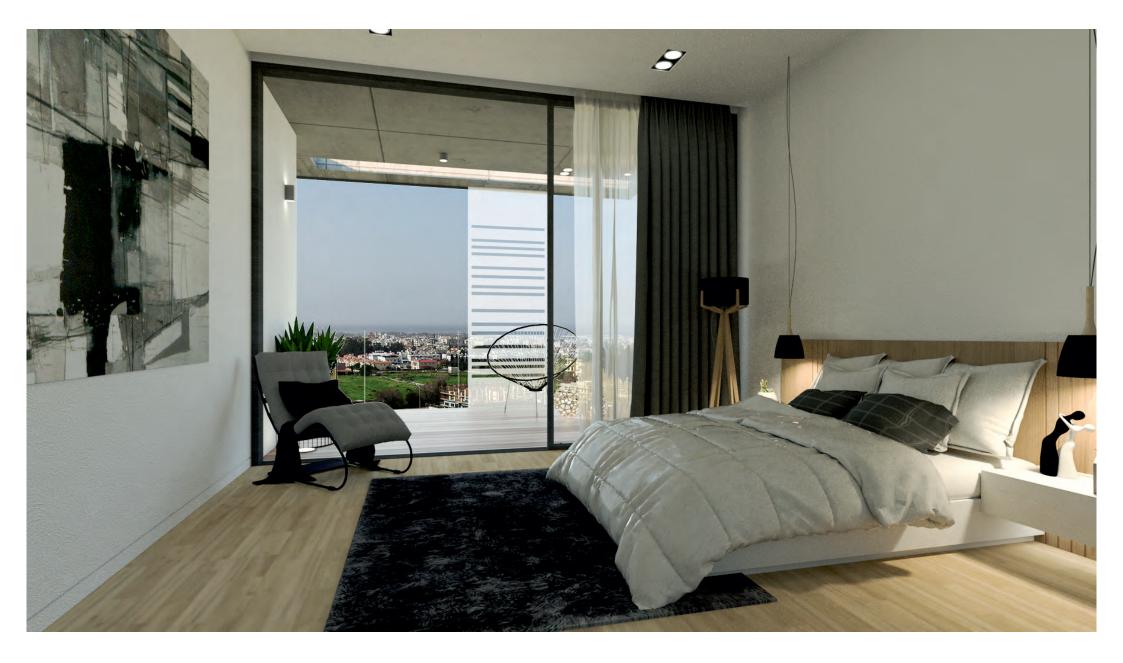

#### APARTMENT BLOCK B

| NO. OF APARTMENTS | 10             |
|-------------------|----------------|
| BEDROOMS          | 1/2/3          |
| COVERED AREAS     | 84 m² - 215 m² |

THE FINISHES AND FIXTURES OF KRONOS COURT HAVE BEEN CAREFULLY SELECTED BY A TEAM OF PROFESSIONAL INTERIOR DESIGNERS, REFLECTING ON THE HIGH CALIBRE AND QUALITY OF THE ARCHITECTURAL DESIGN.

- Up-to-date, high standard finishes and specifications
- Double glazing energy efficient windows and patio floor-to-ceiling sliding doors of latest technology aluminium sections
- Thermal insulation (Category A)
- Imported marble floor finishes in communal areas
- Highest quality floor ceramics / optional pre-varnished parquet floors
- Imported Italian sliding wardrobe doors
- Top quality Italian internal doors
- Bespoke Italian kitchens
- Granite or high quality kitchen worktops and vanity unit tops
- Superb range of kitchen appliances
- Finest bathroom fittings
- · Quality sanitary ware
- Decor tiling in all bathroom areas
- Central VRV systems in all areas
- Under floor heating in all areas
- Intruder and fire alarm systems in all areas
- Front door videophones with colour monitors
- State-of-the-art central home automations systems