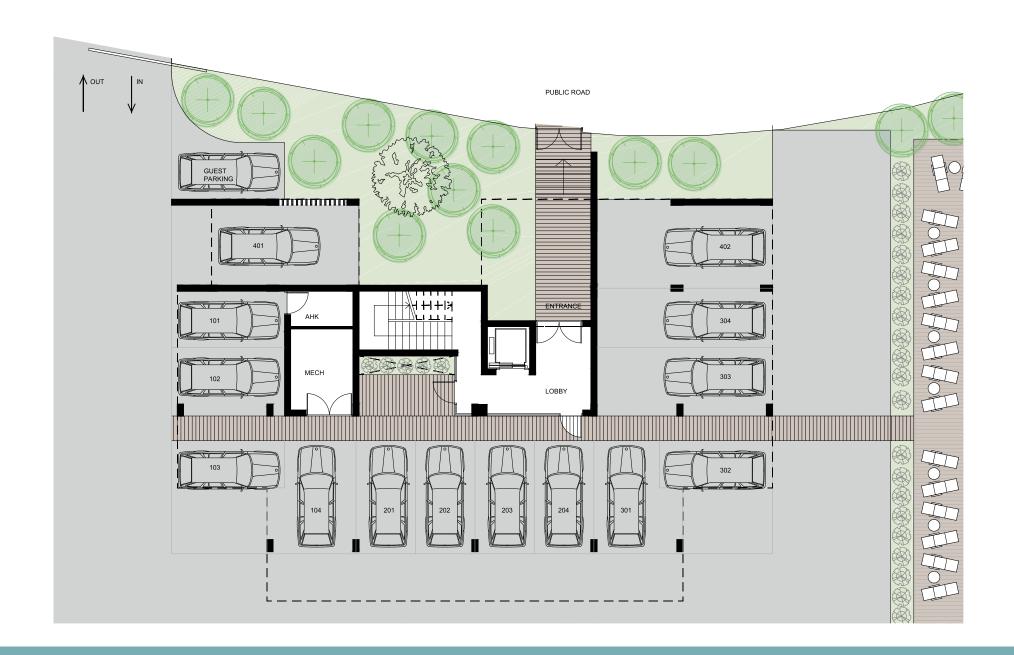

# SITE PLAN

**MEDITERRANEAN** 

| B   | LC  |    | K | A   |
|-----|-----|----|---|-----|
| FII | RST | FL | 0 | ) R |

| APARTMENT | BEDROOMS | COVERED AREA (m²) | COV. VERANDA (m²) | COV. PARKING (m²) | TOTAL COVERED AREA (m²) | UNCOV. PARKING (m²) |
|-----------|----------|-------------------|-------------------|-------------------|-------------------------|---------------------|
| 101       | 1        | 55.00             | 17.00             | 12.00             | 84.00                   | 12.00               |
| 102       | 1        | 55.00             | 17.50             | 14.00             | 86.50                   | 14.00               |
| 103       | 1        | 55.00             | 17.50             | 10.00             | 82.50                   | 10.00               |
| 104       | 2        | 75.00             | 21.00             | 17.00             | 113.00                  | 17.00               |
|           |          |                   |                   |                   |                         |                     |