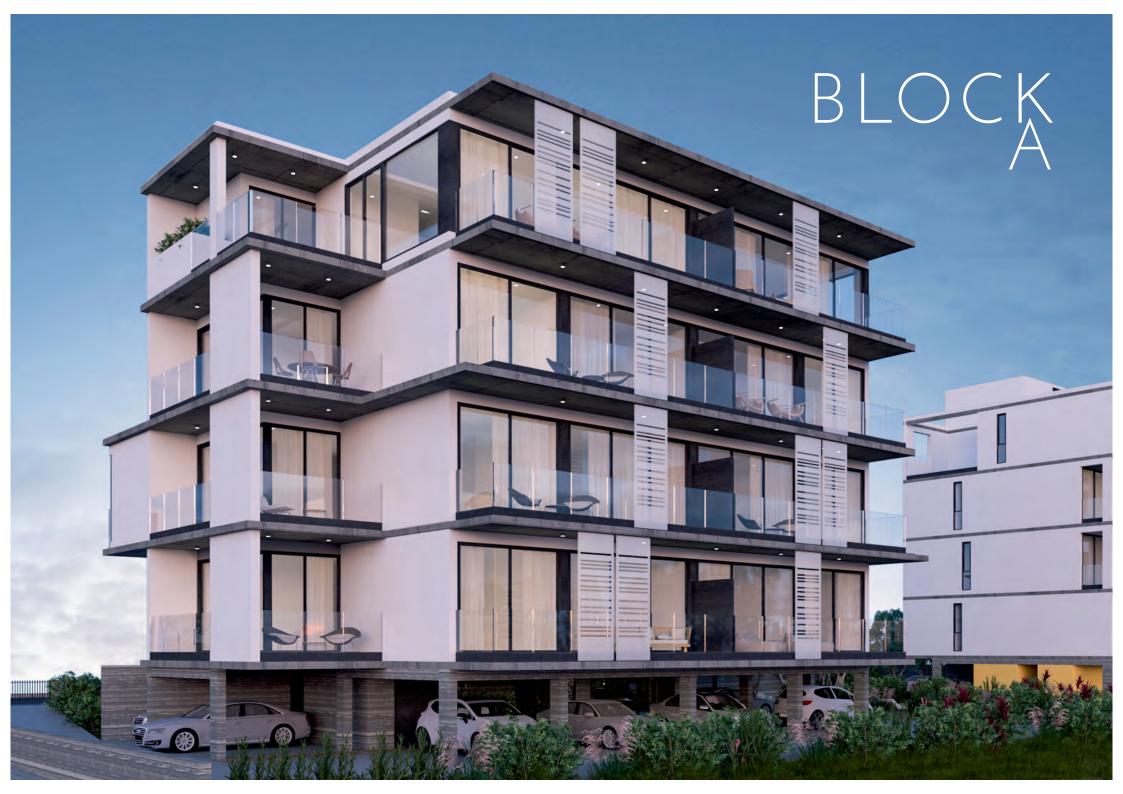

### APARTMENT BLOCK A

| NO. OF APARTMENTS | 14             |
|-------------------|----------------|
| BEDROOMS          | 1/2/3          |
| COVERED AREAS     | 82 m² - 171 m² |