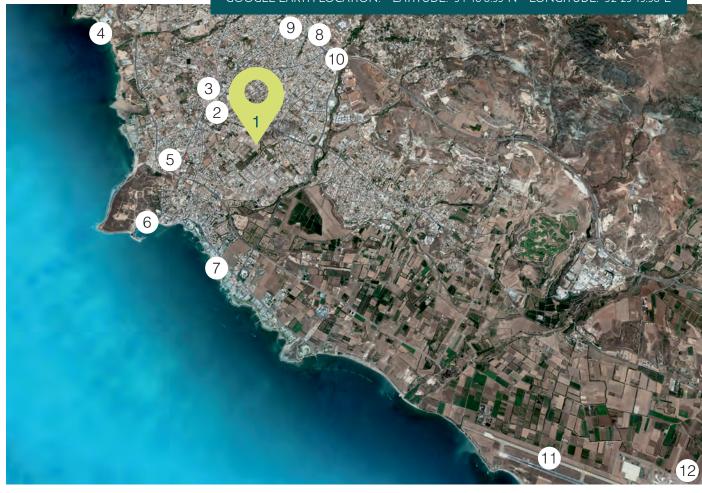

#### GOOGLE EARTH LOCATION: LATITUDE: 34°46'6.53"N LONGITUDE: 32°25'45.36"E

4. TOMBS OF THE KINGS

6. PAFOS HARBOUR

7. MUNICIPAL BEACH

1. KRINOS COURT

8. PAFOS GENERAL HOSPITAL

9. INTERNATIONAL SCHOOL OF PAPHOS

10. HIGHWAY STARTING POINT

11. PAFOS INT. AIRPORT

12. VENUS ROCK GOLF RESORT

#### DRIVING TIME IN MINUTES FROM KRINOS COURT

| KRINOS COURT                  | 0  |
|-------------------------------|----|
| PAFOS TOWN CENTRE             | 2  |
| PAFOS OLD TOWN                | 2  |
| OMBS OF THE KINGS             | 15 |
| KINGS AVENUE MALL             | 7  |
| PAFOS HARBOUR                 | 8  |
| MUNICIPAL BEACH               | 9  |
| PAFOS GENERAL HOSPITAL        | 8  |
| NTERNATIONAL SCHOOL OF PAPHOS | 10 |
| HIGHWAY (STARTING POINT)      | 8  |
| PAFOS INTERNATIONAL AIRPORT   | 15 |
| /ENUS ROCK GOLF RESORT        | 20 |