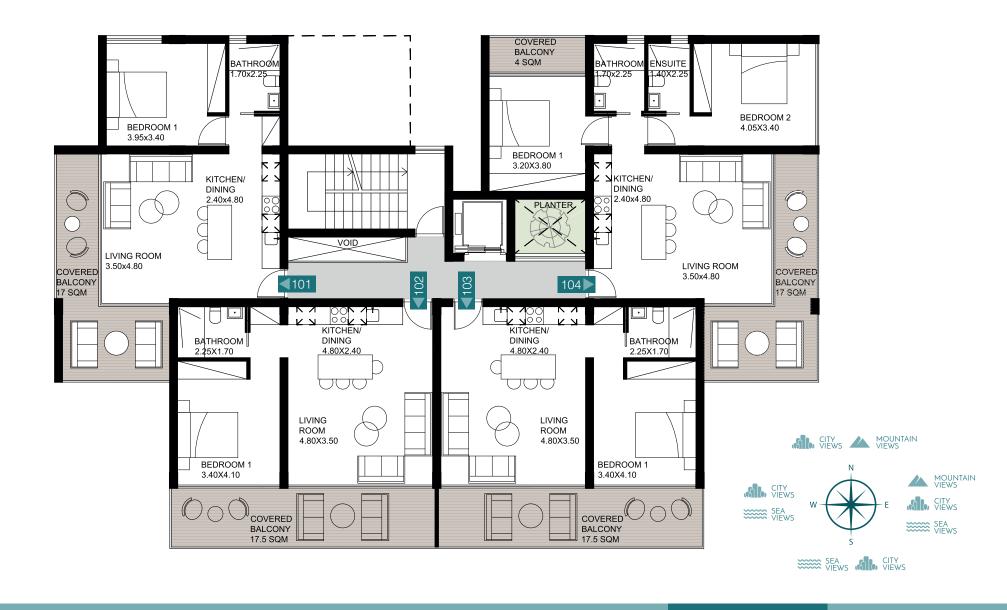

# SITE PLAN

**MEDITERRANEAN** 

| B   | LC  |    | K | A   |
|-----|-----|----|---|-----|
| FII | RST | FL | 0 | ) R |

| APARTMENT | BEDROOMS | COVERED AREA (m²) | COV. VERANDA (m²) | COV. PARKING (m²) | TOTAL COVERED AREA (m²) | UNCOV. PARKING (m²) |
|-----------|----------|-------------------|-------------------|-------------------|-------------------------|---------------------|
| 101       | 1        | 55.00             | 17.00             | 12.00             | 84.00                   | 12.00               |
| 102       | 1        | 55.00             | 17.50             | 14.00             | 86.50                   | 14.00               |
| 103       | 1        | 55.00             | 17.50             | 10.00             | 82.50                   | 10.00               |
| 104       | 2        | 75.00             | 21.00             | 17.00             | 113.00                  | 17.00               |
|           |          |                   |                   |                   |                         |                     |